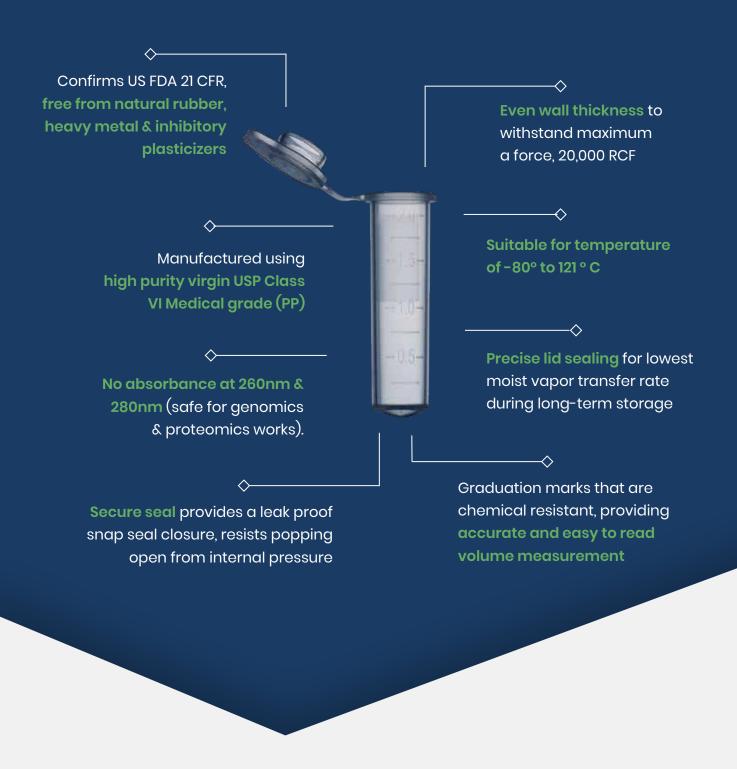

## Micro Centrifuge Tubes Quality & Compliances

FORENSIC

| Code    | Capacity                                           | No/Case |
|---------|----------------------------------------------------|---------|
| P10201  | ABDOS Micro Centrifuge Tubes, PP, 0.5 ml           | 1000    |
| P10202  | ABDOS Micro Centrifuge Tubes, PP, 1.5 ml           | 500     |
| P10203  | ABDOS Micro Centrifuge Tubes, PP, 2.0 ml           | 500     |
| P10207  | ABDOS Micro Centrifuge Tubes, PP, 0.5 ml coloured  | 1000    |
| P10201A | ABDOS Micro Centrifuge Tubes, PP, 0.5 ml, Amber    | 1000    |
| P10204  | ABDOS Micro Centrifuge Tubes, PP, 1.5 ml, coloured | 500     |
| P10204A | ABDOS Micro Centrifuge Tubes, PP, 1.5 ml, Amber    | 500     |
| P10205  | ABDOS Micro Centrifuge Tubes, PP, 2.0 ml, coloured | 500     |
| P10203A | ABDOS Micro Centrifuge Tubes, PP, 2.0 ml, Amber    | 500     |