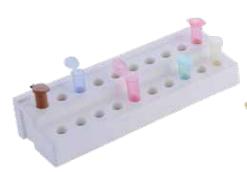

## Micro Centrifuge Tube Racks

**Rack for Micro Centrifuge Tubes** 

**Rack for Micro Centrifuge Tubes** 

Reversible rack with cover